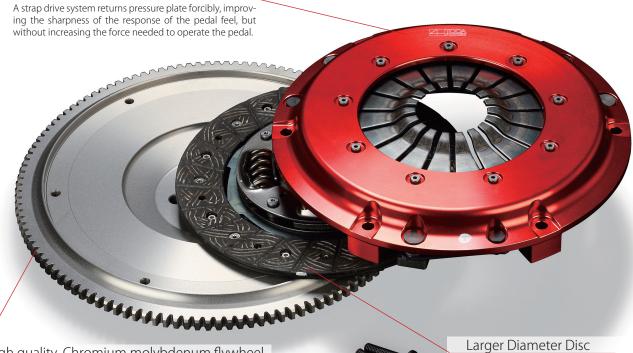

### Improvement in clutch response

## High quality. Chromium molybdenum flywheel

Stress analysis, balance, and inertia are simulated using CAD solid models for optimized performance. An overall design, designed to give good weight savings and low rotation characteristics. This product has been redesigned with consideration given to making it easier to get away from a standing start.

Larger diameter disc, with both frictional force and durability improved. Sports orientated friction material used leading to improved bite feel over stock unit. Reducing fatigue whilst traveling over long distances as well as in traffic jams.